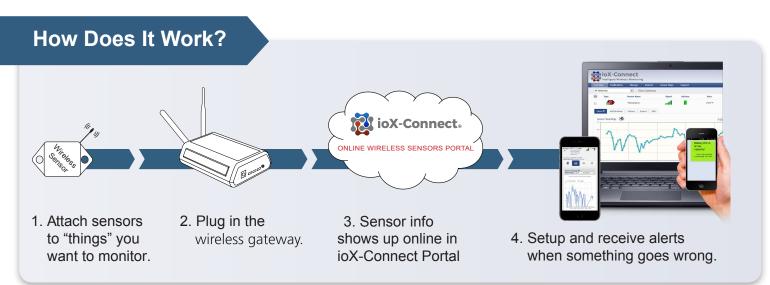

### **How it works - Portal and Notifications**

ioX-Connect offers an easy-to-use, remote monitoring solution for those who need to know instantly when a problem starts. For example, monitor; server rack temperatures, server room humidity levels, detect water under sub-flooring, monitor office environments, doors and windows, monitor for unauthorized access to certain areas. ioX-Connect provides alerts via SMS text and Email when a specified condition is met or generate work requests and work orders to automate your maintenance processes. ioX makes it easy to keep track of things.

## Why Use ioX Remote Monitoring Solutions?

- Easy Installation (No Wires)
- Wide Variety of Wireless Sensors for Various Applications
- > Free Online Monitoring Solution (Includes SMS Text and Email Alerts)
- > Save Time and Money
- Prevent Costly Damages to Hardware and Facilities
- Monitor From Anywhere Via Web and Mobile Apps