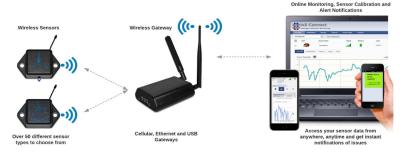

### **How it works - Portal and Notifications**

ioX-Connect offers an easy-to-use, remote monitoring solution for those who need to know instantly when a problem starts. For example, monitor; server rack temperatures, server room humidity levels, detect water under sub-flooring, monitor office environments, doors and windows, monitor for unauthorized access to certain areas. ioX-Connect provides alerts via SMS text and Email when a specified condition is met or generate work requests and work orders to automate your maintenance processes. ioX makes it easy to keep track of things.

## Why Use ioX Remote Monitoring Solutions?

- Easy Installation (No Wires)
- Wide Variety of Wireless Sensors for Various Applications
- > Free Online Monitoring Solution (Includes SMS Text and Email Alerts)
- > Save Time and Money
- Prevent Costly Damages to Hardware and Facilities
- Monitor From Anywhere Via Web and Mobile Apps

- Use up to 100 wireless sensors with one ioX gateway
- · Different versions available
  - Cellular Gateway (CDMA or GSM)
  - Ethernet Gateway
  - USB Gateway
  - Serial MODBUS Gateway
- Serial Data Bridges
- Cellular gateways are available with 24 hour battery backup
- 1000+ ft. device range\*