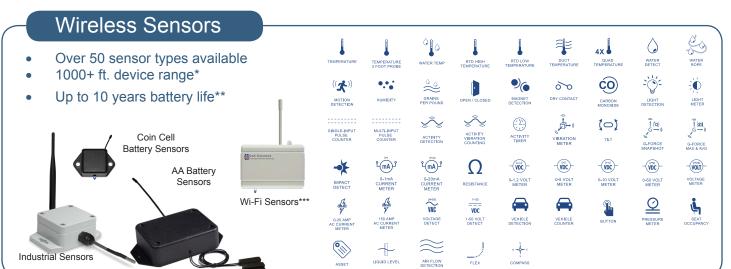

### **How it works - Portal and Notifications**

ioX-Connect offers an easy-to-use, remote monitoring solution for those who need to know instantly when a problem starts. For example, monitor; server rack temperatures, server room humidity levels, detect water under sub-flooring, monitor office environments, doors and windows, monitor for unauthorized access to certain areas. ioX-Connect provides alerts via SMS text and Email when a specified condition is met or generate work requests and work orders to automate your maintenance processes. ioX makes it easy to keep track of things.

## Why Use ioX Remote Monitoring Solutions?

- Easy Installation (No Wires)
- Wide Variety of Wireless Sensors for Various Applications
- > Free Online Monitoring Solution (Includes SMS Text and Email Alerts)
- > Save Time and Money
- Prevent Costly Damages to Hardware and Facilities
- Monitor From Anywhere Via Web and Mobile Apps

- Use up to 100 wireless sensors with one ioX gateway
- · Different versions available
  - Cellular Gateway (CDMA or GSM)
  - Ethernet Gateway
  - USB Gateway
  - Serial MODBUS Gateway
- Serial Data Bridges
- Cellular gateways are available with 24 hour battery backup
- 1000+ ft. device range\*

- \* Actual range varies depending on use.
- \*\* Battery life is affected by reporting frequency (heartbeat), sensor type, distance from gateway and other variables.
- \*\*\* Wi-Fi sensors connect directly to existing Wi-Fi networks without the need for an ioX gateway, so no other equipment is needed.