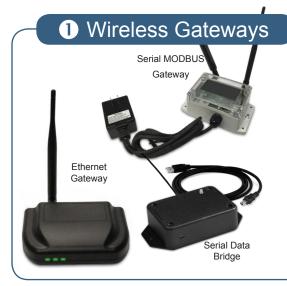

- Use up to 100 wireless sensors with one ioX gateway
- · Different versions available
  - Cellular Gateway (CDMA or GSM)
  - Ethernet Gateway
  - USB Gateway
  - Serial MODBUS Gateway
- Serial Data Bridges
- Cellular gateways are available with 24 hour battery backup
- 1000+ ft. device range\*