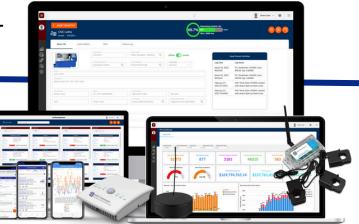

## All-In-One Wireless Monitoring Solutions

Automate the challenge of balancing efficiency and cost-effectiveness with ioX-Connect - the industry-leading and user-friendly remote monitoring solution for instant intelligence on any issue.

## Why ioX-Connect?

- More than simple data collection, ioX-Connect stands out with its all-in-one "Collect. Analyze. Act." approach.
- No more stitching together separate systems or struggling with limited data analysis tools.
- Fully-integrated software simplifies your IoT journey, saving you time and money.
- Bring-your-own-Sensors gives you IoT device freedom.