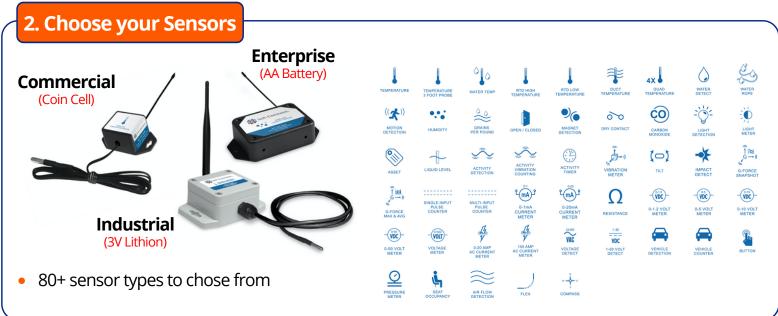

## How do I get started?

- Connect up to 50 Wireless IoX Sensors per Gateway
- Monthly & Annual Data Plans available for all cellular gateways
- 24 Hour battery back-up
- Up to 2,000+ft non-line of sight range
- Over the air updates for no-touch maintenance