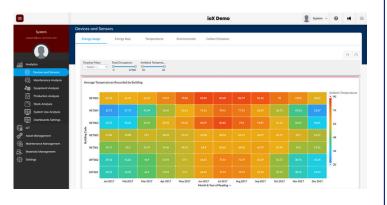

## 3. Monitoring Software

- **Multiple feature** packs to fit any budget (Including Custom Subscriptions)
- Free basic sensor management and notification portal with any hardware purchase
- **Built-in CMMS** for automated maintenance event generation
- Advanced interactive analytics for sensor data trend analysis and reporting
- Integration capabilities if you want to bring your own hardware