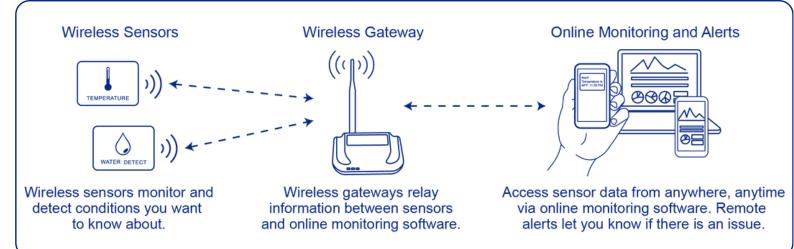

## All-In-One Wireless Monitoring Solutions

Automate the challenge of balancing efficiency and cost-effectiveness with ioX-Connect - the industry-leading and user-friendly remote monitoring solution for instant intelligence on any issue.

Beyond monitoring, ioX-Connect triggers real-time text and email alerts, and generates work orders to automate maintenance, freeing your team for strategic tasks. With ioX-Connect, maintaining control isn't just easy—it gives you peace of mind for smooth, secure operations.

## Why ioX-Connect?

- More than simple data collection, ioX-Connect stands out with its all-in-one "Collect. Analyze. Act." approach.
- No more stitching together separate systems or struggling with limited data analysis tools.
- Fully-integrated software simplifies your IoT journey, saving you time and money.
- Bring-your-own-Sensors gives you IoT device freedom.