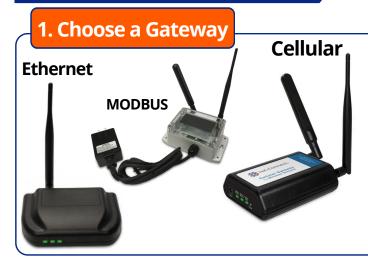

## How do I get started?

- Connect up to 50 Wireless IoX Sensors per Gateway
- Monthly & Annual Data Plans available for all cellular gateways
- 24 Hour battery back-up
- Up to 2,000+ft non-line of sight range
- Over the air updates for no-touch maintenance